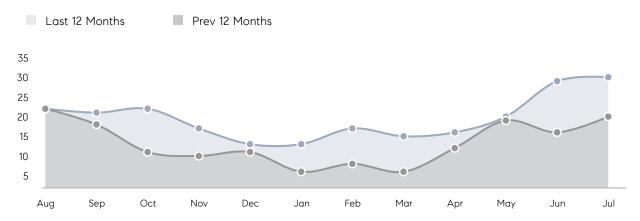

101%      | 104%      |           |
|                | AVERAGE SOLD PRICE | \$418,194 | \$380,111 | 10%       |
|                | # OF CONTRACTS     | 11        | 9         | 22%       |
|                | NEW LISTINGS       | 14        | 16        | -12%      |
| Condo/Co-op/TH | AVERAGE DOM        | 14        | -         | -         |
|                | % OF ASKING PRICE  | 111%      | -         |           |
|                | AVERAGE SOLD PRICE | \$340,000 | -         | -         |
|                | # OF CONTRACTS     | 0         | 1         | 0%        |
|                | NEW LISTINGS       | 3         | 0         | 0%        |
|                |                    |           |           |           |

Jul 2022

Jul 2021

% Change

# Somerville

JULY 2022

### Monthly Inventory



### Contracts By Price Range



### Listings By Price Range



# COMPASS



Compass makes no representations or warranties, express or implied, with respect to future market conditions or prices of residential product at the time the subject property or any competitive property is complete and ready for occupancy or with respect to any report, study, finding, recommendation or other information provided by Compass herein. Moreover, no warranty, express or implied, is made or should be assumed regarding the accuracy, adequacy, completeness, legality, reliability, merchantability or fitness for a particular purpose of any information, in part or whole, contained herein. All material is presented with the understanding that Compass shall not be deemed to provide legal, accounting or other p