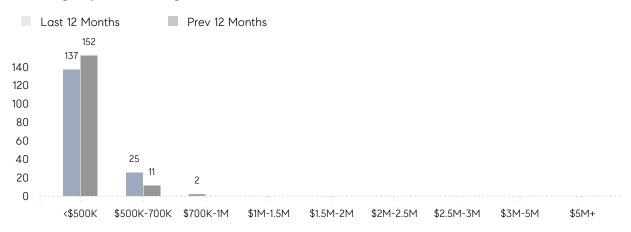

SOLD PRICE | \$418,194 | \$380,111 | 10%       |
|                | # OF CONTRACTS     | 11        | 9         | 22%       |
|                | NEW LISTINGS       | 14        | 16        | -12%      |
| Condo/Co-op/TH | AVERAGE DOM        | 14        | -         | -         |
|                | % OF ASKING PRICE  | 111%      | -         |           |
|                | AVERAGE SOLD PRICE | \$340,000 | -         | -         |
|                | # OF CONTRACTS     | 0         | 1         | 0%        |
|                | NEW LISTINGS       | 3         | 0         | 0%        |
|                |                    |           |           |           |

Jul 2022

Jul 2021

% Change

# Somerville

JULY 2022

### Monthly Inventory



### Contracts By Price Range



### Listings By Price Range



# COMPASS



Compass makes no representations or warranties, express or implied, with respect to future market conditions or prices of residential product at the time the subject property or any competitive property is complete and ready for occupancy or with respect to any report, study, finding, recommendation or other information provided by Compass herein. Moreover, no warranty, express or implied, is made or should be assumed regarding the accuracy, adequacy, completeness, legality, reliability, merchantability or fitness for a particular purpose of any information, in part or whole, contained herein. All material is presented with the understanding that Compass shall not be deemed to provide legal, accounting or other professional services. This is not intended to solicit the purch