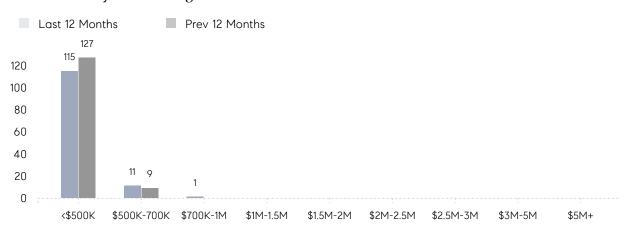

|
|                | AVERAGE SOLD PRICE | \$418,194 | \$380,111 | 10%       |
|                | # OF CONTRACTS     | 11        | 9         | 22%       |
|                | NEW LISTINGS       | 14        | 16        | -12%      |
| Condo/Co-op/TH | AVERAGE DOM        | 14        | -         | -         |
|                | % OF ASKING PRICE  | 111%      | -         |           |
|                | AVERAGE SOLD PRICE | \$340,000 | -         | -         |
|                | # OF CONTRACTS     | 0         | 1         | 0%        |
|                | NEW LISTINGS       | 3         | 0         | 0%        |
|                |                    |           |           |           |

Jul 2022

Jul 2021

% Change

# Somerville

JULY 2022

### Monthly Inventory



### Contracts By Price Range



### Listings By Price Range



# COMPASS



Compass makes no representations or warranties, express or implied, with respect to future market conditions or prices of residential product at the time the subject property or any competitive property is complete and ready for occupancy or with respect to any report, study, finding, recommendation or other information provided by Compass herein. Moreover, no warranty, express or implied, is made or should be assumed regarding the accuracy, adequacy, completeness, legality, reliability, merchantability or fitness for a particular purpose of any information, in part or whole, contained herein. All material is presented with the understanding that Compass shall not be deemed to provide legal, accounting or other professional services. This is no